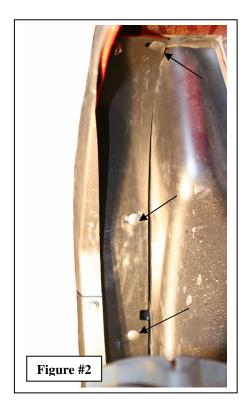

### **Install Fender well block off:**

- 1. (Refer to Figure #2) Place parts inside fender well to use as a drilling template.
- 2. Mark the holes accordingly, in the 4 slots on the guard, and use a ¼" drill to drill 4 holes in frame.

  (Maintain shallow drill bit penetration)
- 3. On RZR vehicles with injection molded inner floor you will need to use the press on optional trim strips to seal to the vehicles side fender. If no gap is apparent the seal strips are not needed.
- 4. Fasten panel with supplied push darts.