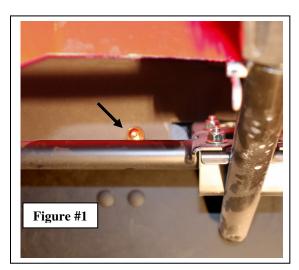

### **Install Floor pan block-off**

- 1. Install bulb trim onto each respective Drivers side and Passenger side Mud Guard. The 23" bulb trim is to be installed on the Passenger side Mud Guard. The 20.5" bulb trim is to be installed on the Drivers side Mud Guard.
- 2. (Refer to Figure #1) Remove existing 3-Torx screws on the drivers side and the 3-Torx screws on the passengers side that hold forward floor pan into place.

Screws are accessible from inside the vehicle. (Keep fasteners for step #3)